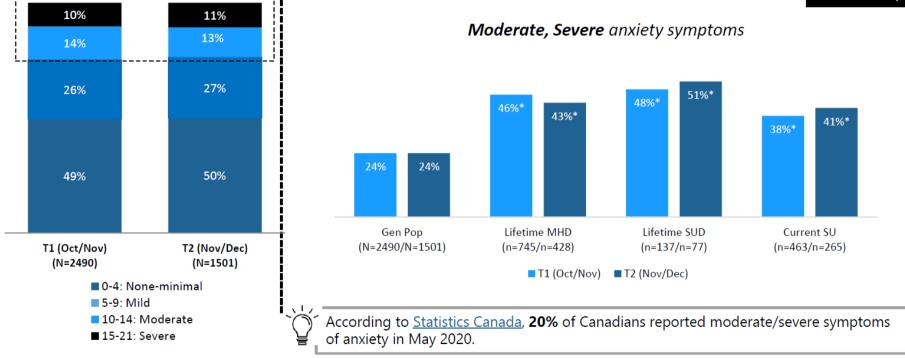

### 24% of respondents report moderate to severe anxiety symptoms

Higher % among those with substance use concerns, past mental health diagnosis

Anxiety Symptoms (GAD-7)