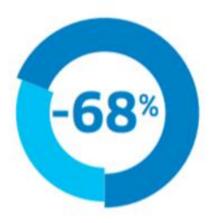

### Why Stepped Care 2.0?

Since 2017-18, wait times for mental health and addiction services **decreased by 68 per cent**, in part due to Stepped Care 2.0. Before Stepped Care 2.0, "it was like waiting to get access to a backhoe when all you need is a shovel."