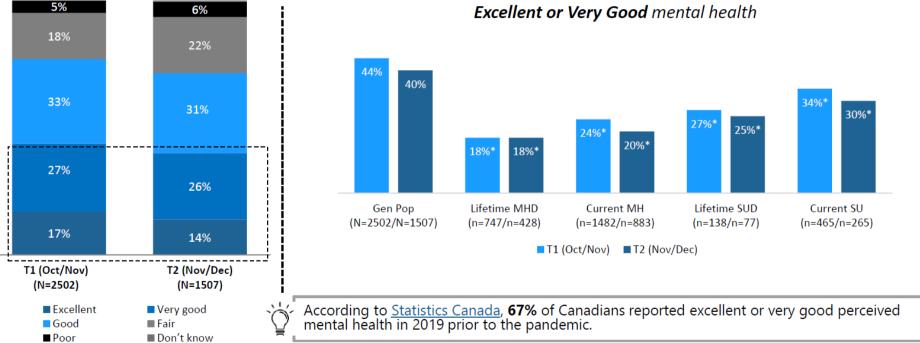

#### About 40% of respondents report strong mental health

Lower % among those with mental health and substance use concerns

**Perceived Mental Health** 

Q7: In general, how would you describe your mental health? [same for T1 and T2] \*Statistically significant difference than rest of sample at 95% confidence interval.