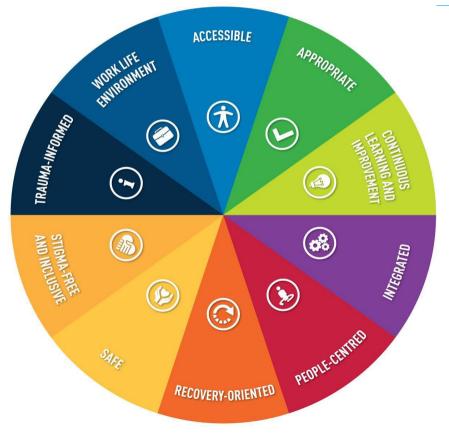

### Quality Mental Health Care Framework

The framework defines key dimensions that encompass quality mental health care

The framework address quality mental health care for patients and providers alike.

### **Recovery Oriented Practice**