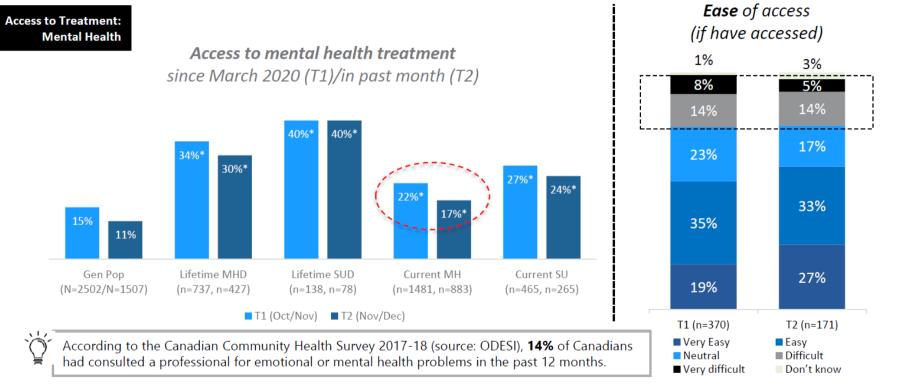

# 15% of all respondents and 22% with current mental health symptoms report accessing mental health treatment since March; 1 in 5 found access difficult

Q44: Since March 2020 (T1)/over the past month (T2), have you accessed formal treatment services to help manage your emotions or mental health? Q45: How easy or difficult has it been to access treatment services for mental health? [same for T1 and T2] \*Statistically significant difference than rest of sample at 95% confidence interval.