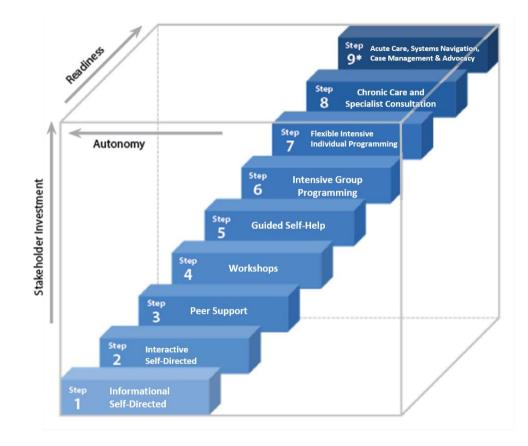

# The SC2.0 Nine-Step Framework

### What is Stepped Care 2.0?

Developed by Dr. Peter Cornish and the team to organize and deliver **evidencebased programming** in alignment with **recovery principles** 

Implementation of the model is underway in key provinces and territories with the leadership of MHCC in close partnership with Stepped Care Solutions