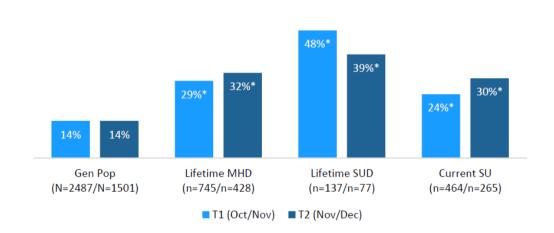

#### Moderately Severe, Severe depression symptoms

According to the Canadian Community Health Survey (retrieved from ODESI), **2%** of Canadians reported moderately severe/severe symptoms of depression in 2015-16.