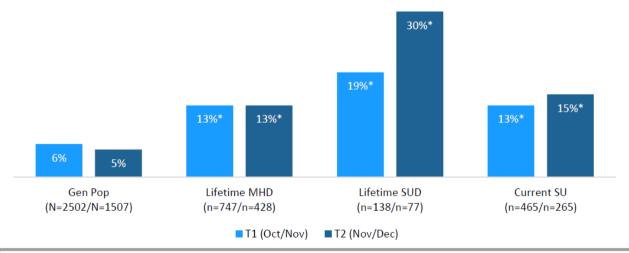

#### About 5% of respondents have seriously contemplated suicide since March

Higher % among those with substance use concerns, past mental health diagnosis

Seriously contemplating suicide since March 2020

According to <u>Statistics Canada</u>, **3%** of Canadians in 2019 reported seriously contemplating suicide in the past 12 months.

Q11: Have you seriously contemplated suicide since the COVID-19 pandemic began? [same for T1 and T2] \*Statistically significant difference than rest of sample at 95% confidence interval.